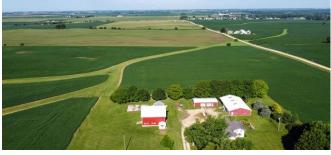

## Saturday, July 27, 2024

30911 Ault Rd., Kirkland, IL

Maple Hill Farm/Rancho El Unico Annual Kirkland Historical Society & Chamber of Commerce Fundraiser

Open at 4:30 5 to 6 pm Snacks and Entertainment Entertainment courtesy of the Kirkland Public Library 6 pm Dinner/Auction at 30911 Ault Rd., Kirkland (Handicap parking and golf cart transportation available)